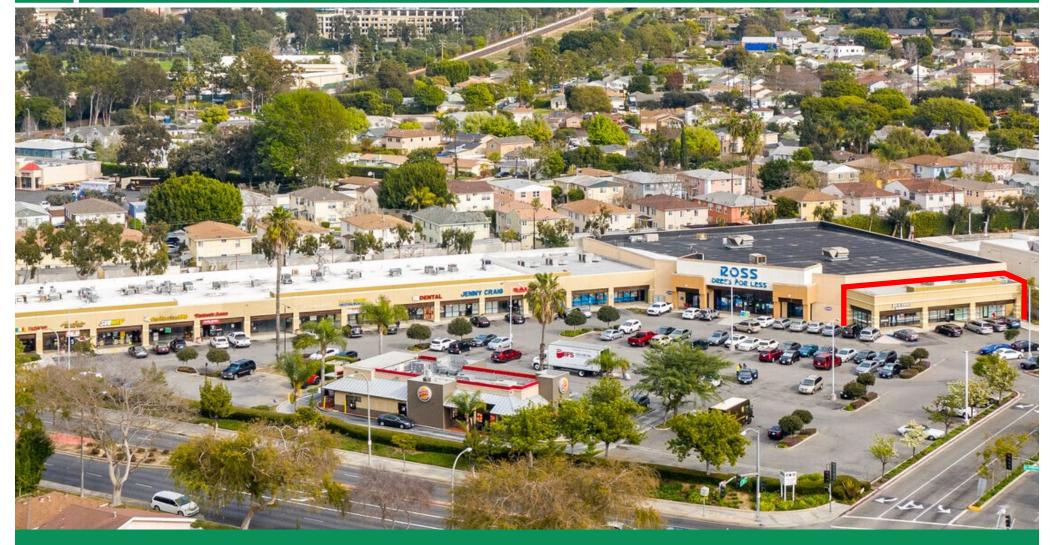

## NON-VENTED FOOD USE FOR LEASE IN ROSS ANCHORED CENTER

## **10818 JEFFERSON BOULEVARD**

Culver City, CA 90230

RAFAEL PADILLA 310.395.2663 X102 RAFAEL@PARCOMMERCIAL.COM LIC# 00960188

## **SPACE FEATURES:**

- Prior tenant sold ice cream, cookies and desserts
- Approximately 50 feet of frontage facing the main entrance to the shopping center
- Built for non-vented food use
- Sinks for food service
- No grease trap or hood
- Heavily trafficked retail center with great tenant mix
- Ideal for coffee, cookies, cupcakes, ice cream, bagels, crepes etc.