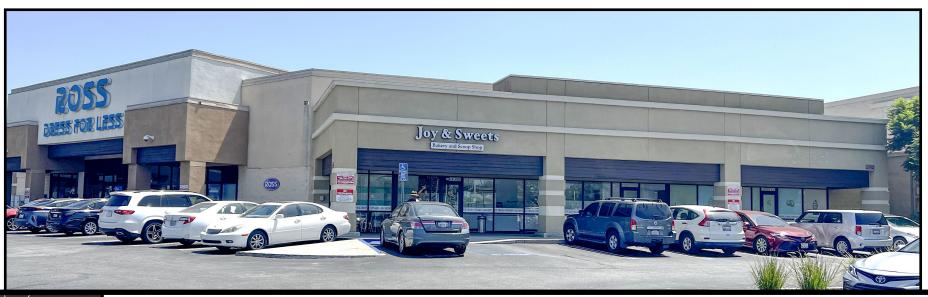

## **UNIT A**

SIZE: Approximately 1,400 square feet

## **SPACE FEATURES:**

- Prior tenant sold ice cream, cookies and desserts
- Approximately 50 feet of frontage facing the main entrance to the shopping center
- Built for non-vented food use
- Sinks for food service
- No grease trap or hood
- Heavily trafficked retail center with great tenant mix
- Ideal for coffee, cookies, cupcakes, ice cream, bagels, crepes etc.