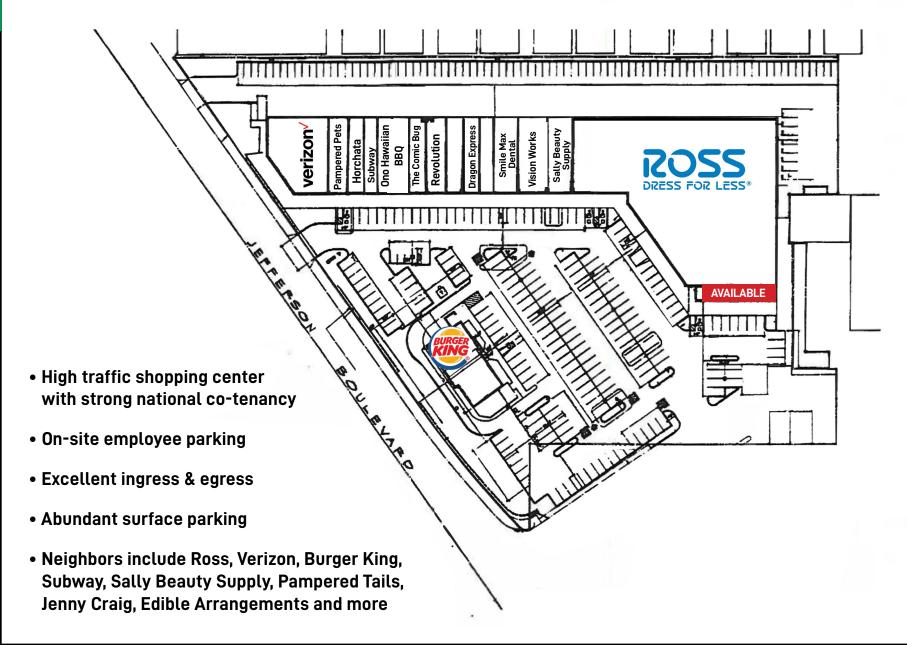

## **UNIT A**

SIZE: Approximately 1,400 square feet

## **SPACE FEATURES:**

- Prior tenant sold ice cream, cookies and desserts
- Approximately 50 feet of frontage facing the main entrance to the shopping center
- Built for non-vented food use
- Sinks for food service
- No grease trap or hood
- Heavily trafficked retail center with great tenant mix
- Ideal for coffee, cookies, cupcakes, ice cream, bagels, crepes etc.

**RENT:** \$5.00 per square foot per month, NNN

**NNN:** Estimated to be \$1.25 per square foot per

month

**TERM:** 5 years

PARKING: 170 surface parking spaces provided

Abundant parking for customers & employees