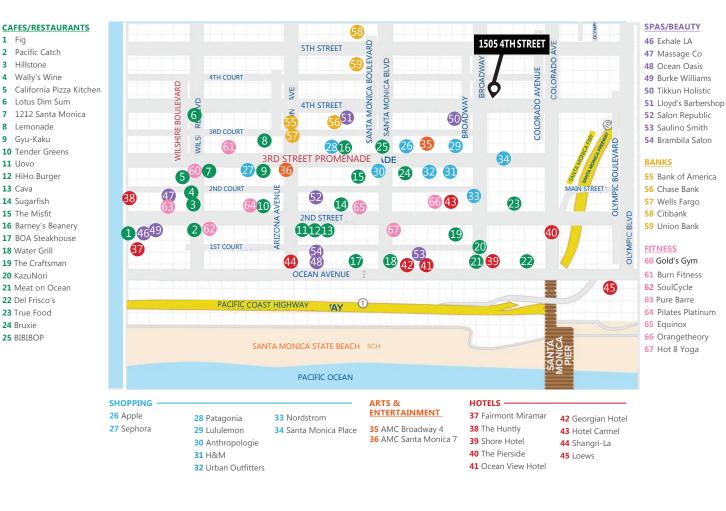

1 Fig

- 2 Pacific Catch
- 3 Hillstone
- 4 Wallv's Wine
- 5 California Pizza Kitchen
- 6 Lotus Dim Sum
- 7 1212 Santa Monica
- 8 Lemonade
- 9 Gyu-Kaku 10 Tender Greens
- 11 Uovo
- 12 HiHo Burger
- 13 Cava
- 14 Sugarfish
- 15 The Misfit
- 16 Barney's Beanery 17 BOA Steakhouse
- 18 Water Grill 19 The Craftsman
- 20 KazuNori
- 21 Meat on Ocean
- 22 Del Frisco's
- 23 True Food
- 24 Bruxie
- 25 BIBIBOP

SANTA MONICA

is a world-class shopping, entertainment dining and destination just a stone's throw from the Pacific Ocean. Over 6.5 million visitors a year come from around the globe to visit Santa Monica, named one of National Geographic's top ten beach cities in the world. Placing your business at the center of this dynamic community gives you access to nearly half a million residents within a 5-mile radius and nearly seven million visitors each year. Santa Monica is California luxury and California cool in one stunning, vibrant location.

### 1505 4TH STREET, Santa Monica, CA 90401