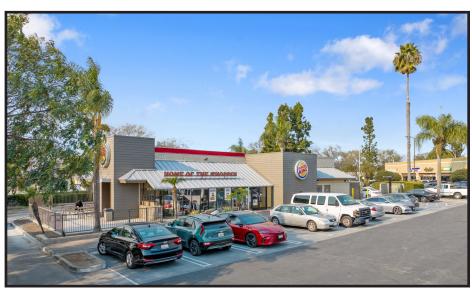

## DRIVE-THRU FOR LEASE ON MAJOR BOULEVARD IN CULVER CITY

## **10812 JEFFERSON BOULEVARD**

Culver City, CA 90230

RAFAEL PADILLA 310.395.2663 X102 RAFAEL@PARCOMMERCIAL.COM LIC# 00960188

## APPROX. 4,000 SF BUILDING ON APPROX. 6,200 SF LAND

RENT: \$37,500 per month, NNN

NNN: Estimated to be \$1.25 per square foot per

month

TERM: 5-10 years

PARKING: 170 surface parking spaces provide

abundant parking for customers & employees

AVAILABLE: June 1, 2026

**CURRENT OPERATOR:** Burger King

RAFAEL PADILLA 310.395.2663 X102 RAFAEL@PARCOMMERCIAL.COM LIC# 00960188

RAFAEL PADILLA 310.395.2663 X102 RAFAEL@PARCOMMERCIAL.COM LIC# 00960188

Housing Units **8,490** 