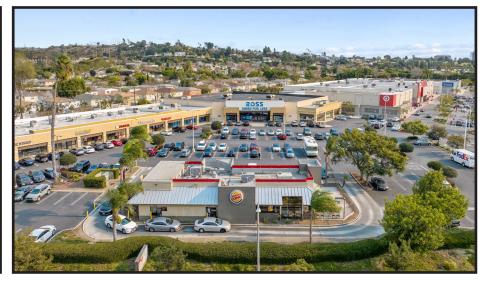

## DRIVE-THRU FOR LEASE ON MAJOR BOULEVARD IN CULVER CITY

## **10812 JEFFERSON BOULEVARD**

Culver City, CA 90230

RAFAEL PADILLA 310.395.2663 X102 RAFAEL@PARCOMMERCIAL.COM LIC# 00960188

## APPROX. 4,000 SF BUILDING ON APPROX. 6,200 SF LAND

RENT: \$37,500 per month, NNN

NNN: Estimated to be \$1.25 per square foot per

month

TERM: 5-10 years

PARKING: 170 surface parking spaces provide

abundant parking for customers & employees

AVAILABLE: June 1, 2026

**CURRENT OPERATOR:** Burger King

RAFAEL PADILLA 310.395.2663 X102 RAFAEL@PARCOMMERCIAL.COM LIC# 00960188

RAFAEL PADILLA 310.395.2663 X102 RAFAEL@PARCOMMERCIAL.COM LIC# 00960188

Housing Units **8,490** 