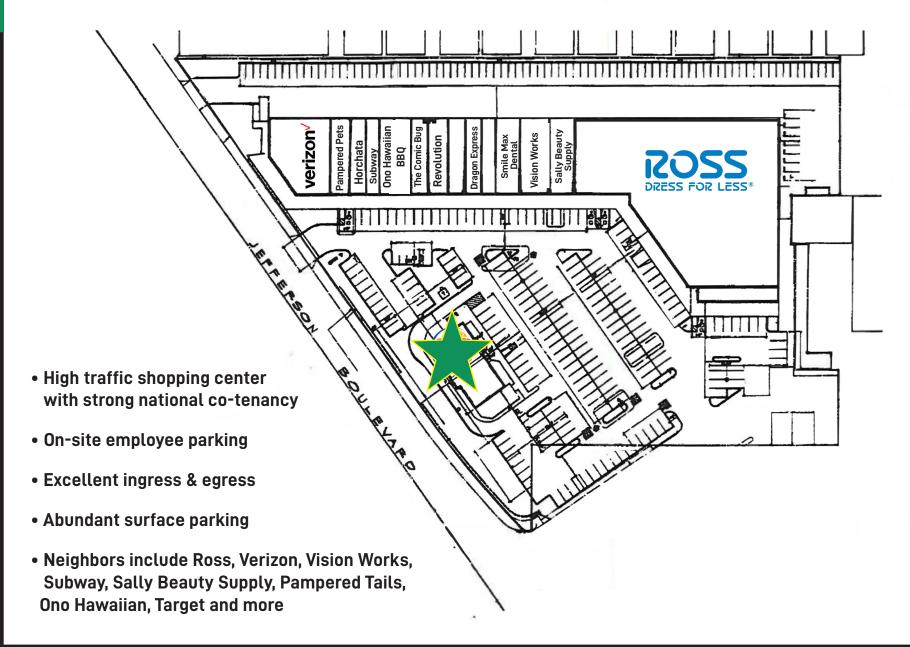

## APPROX. 4,000 SF BUILDING ON APPROX. 6,200 SF LAND

RENT: \$37,500 per month, NNN

NNN: Estimated to be \$1.25 per square foot per

month

TERM: 5-10 years

PARKING: 170 surface parking spaces provide

abundant parking for customers & employees

AVAILABLE: June 1, 2026

**CURRENT OPERATOR:** Burger King

RAFAEL PADILLA 310.395.2663 X102 RAFAEL@PARCOMMERCIAL.COM LIC# 00960188

RAFAEL PADILLA 310.395.2663 X102 RAFAEL@PARCOMMERCIAL.COM LIC# 00960188

Housing Units **8,490** 