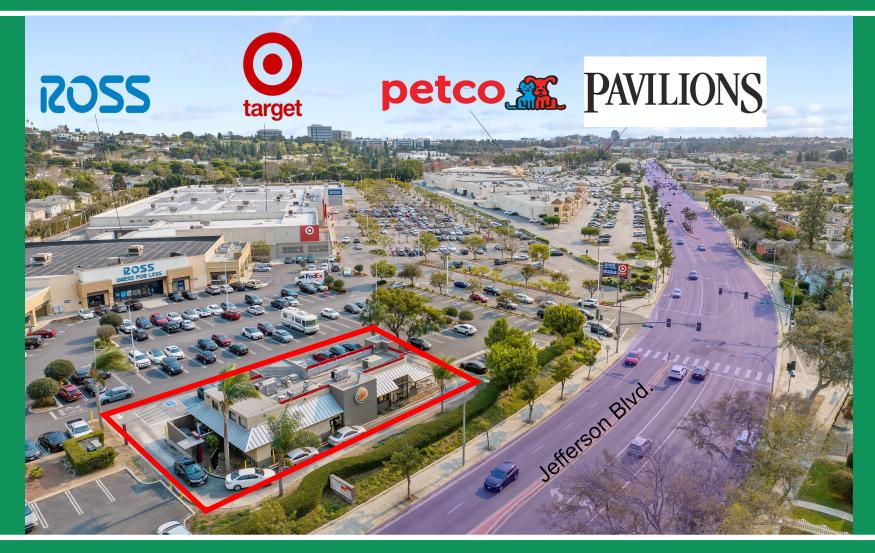

## DRIVE-THRU FOR LEASE ON MAJOR BOULEVARD IN CULVER CITY

## **10812 JEFFERSON BOULEVARD**

Culver City, CA 90230

RAFAEL PADILLA 310.395.2663 X102 RAFAEL@PARCOMMERCIAL.COM LIC# 00960188

## APPROX. 4,000 SF BUILDING ON APPROX. 6,200 SF LAND

RENT: \$37,500 per month, NNN

NNN: Estimated to be \$1.25 per square foot per

month

TERM: 5-10 years

PARKING: 170 surface parking spaces provide

abundant parking for customers & employees

AVAILABLE: June 1, 2026

**CURRENT OPERATOR:** Burger King

RAFAEL PADILLA 310.395.2663 X102 RAFAEL@PARCOMMERCIAL.COM LIC# 00960188

RAFAEL PADILLA 310.395.2663 X102 RAFAEL@PARCOMMERCIAL.COM LIC# 00960188

Housing Units **8,490** 