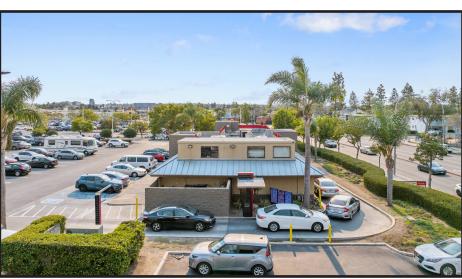

## DRIVE-THRU FOR LEASE ON MAJOR BOULEVARD IN CULVER CITY

## **10812 JEFFERSON BOULEVARD**

Culver City, CA 90230

RAFAEL PADILLA 310.395.2663 X102 RAFAEL@PARCOMMERCIAL.COM LIC# 00960188

## APPROX. 4,000 SF BUILDING ON APPROX. 6,200 SF LAND

RENT: \$37,500 per month, NNN

NNN: Estimated to be \$1.25 per square foot per

month

TERM: 5-10 years

PARKING: 170 surface parking spaces provide

abundant parking for customers & employees

AVAILABLE: June 1, 2026

**CURRENT OPERATOR:** Burger King

RAFAEL PADILLA 310.395.2663 X102 RAFAEL@PARCOMMERCIAL.COM LIC# 00960188

RAFAEL PADILLA 310.395.2663 X102 RAFAEL@PARCOMMERCIAL.COM LIC# 00960188

Housing Units **8,490** 