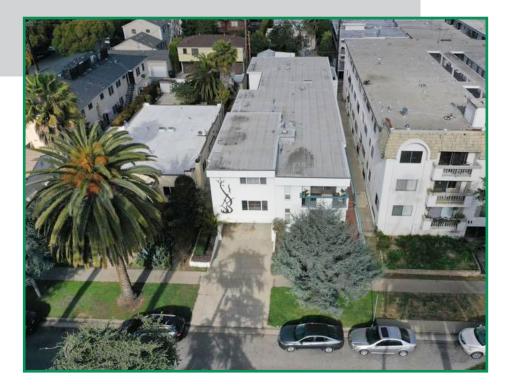

### 1013 12th Street, Santa Monica, CA 90403

#### NUMBER OF STORIES: 2

YEAR BUILT: 1964 (per assessor)
BUILDING SIZE: 7,954 square feet (per assessor)
LOT SIZE: 7,522 square feet (per assessor)
PARKING: Twelve (12) total: two (2) rows tandem spaces and eigth (8) single spaces