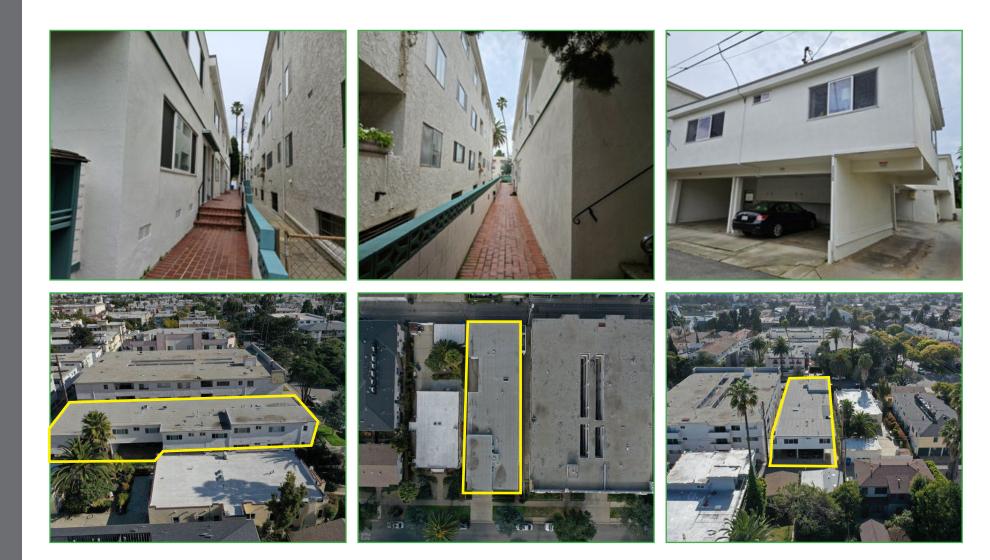

#### NUMBER OF STORIES: 2

YEAR BUILT: 1964 (per assessor)
BUILDING SIZE: 7,954 square feet (per assessor)
LOT SIZE: 7,522 square feet (per assessor)
PARKING: Twelve (12) total: two (2) rows tandem spaces and eigth (8) single spaces

#### **CONSTRUCTION:**

ROOF: Comp. Flat PLUMBING: Mixed (buyer to verify) FOUNDATION: Raised/Concrete FRAMING: Wood EXTERIOR: Stucco PARKING SURFACE: Concrete

ARTHUR PETER 310.395.2663 X101 ARTHUR@PARCOMMERCIAL.COM LIC# 01068613 RAFAEL PADILLA 310.395.2663 X102 RAFAEL@PARCOMMERCIAL.COM LIC# 00960188 BRUCE MITCHELL 310.877.2835 BRUCE@TEAMABC.COM COMPASS