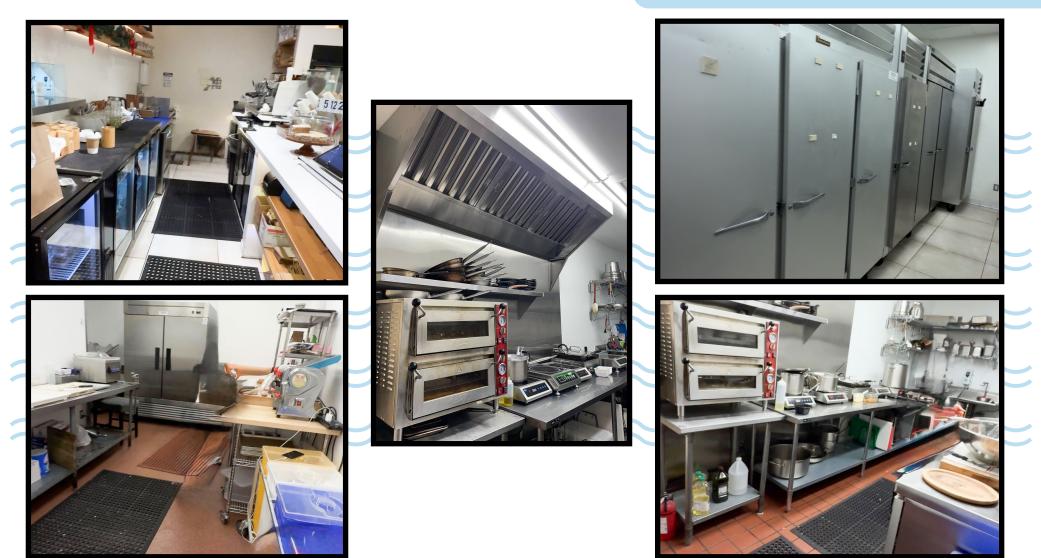

#### **PROPERTY PHOTOS**

- Large kitchen ideal for catering
- Type 2 hood
- Same owner for 2 years
- Located in the Miracle Mile District
- Cozy front-of-the-house dining room with front patio
- Great visibility with foot traffic
- High traffic counts in excess of 38,450 vehicles per day