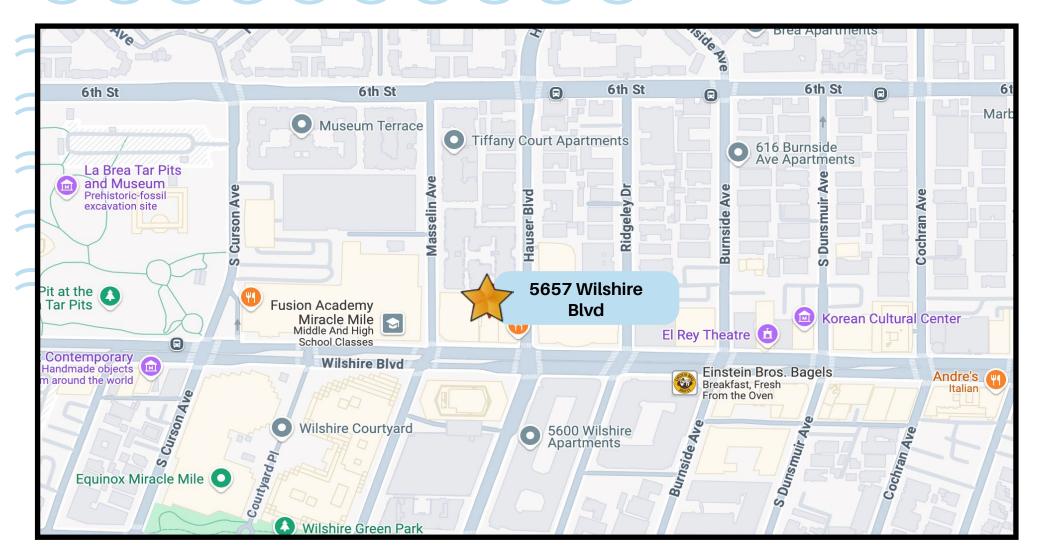

by Broker. You are advised to conduct an independent investigation to verify all information.

### PROPERTY CHARACTERISTICS

### 5657 Wilshire Boulevard, Los Angeles, CA 90036

#### **PROPERTY PHOTOS**



#### LISA WALTON BEVERLY COMPANY 323.836.4770 WALTONLISA888@GMAIL.COM

#### JOHN MOUDAKIS 310.395.2663 x116 JOHNM@PARCOMMERCIAL.COM Lic# 01833441



All information furnished is from sources deemed reliable and which we believe to be correct, but no representation or guarantee is given as to its accuracy and is subject to errors and omissions. All measurements are approximate and have not been verified by Broker. You are advised to conduct an independent investigation to verify all information.

www.parcommercial.com

## 5657 Wilshire Boulevard, Los Angeles, CA 90036

#### **AREA MAP**



#### LISA WALTON BEVERLY COMPANY 323.836.4770 WALTONLISA888@GMAIL.COM

#### JOHN MOUDAKIS 310.395.2663 x116 JOHNM@PARCOMMERCIAL.COM Lic# 01833441



All information furnished is from sources deemed reliable and which we believe to be correct, but no representation or guarantee is given as to its accuracy and is subject to errors and omissions. All measurements are approximate and have not been verified by Broker. You are advised to conduct an independent investigation to verify all information.

www.parcommercial.com