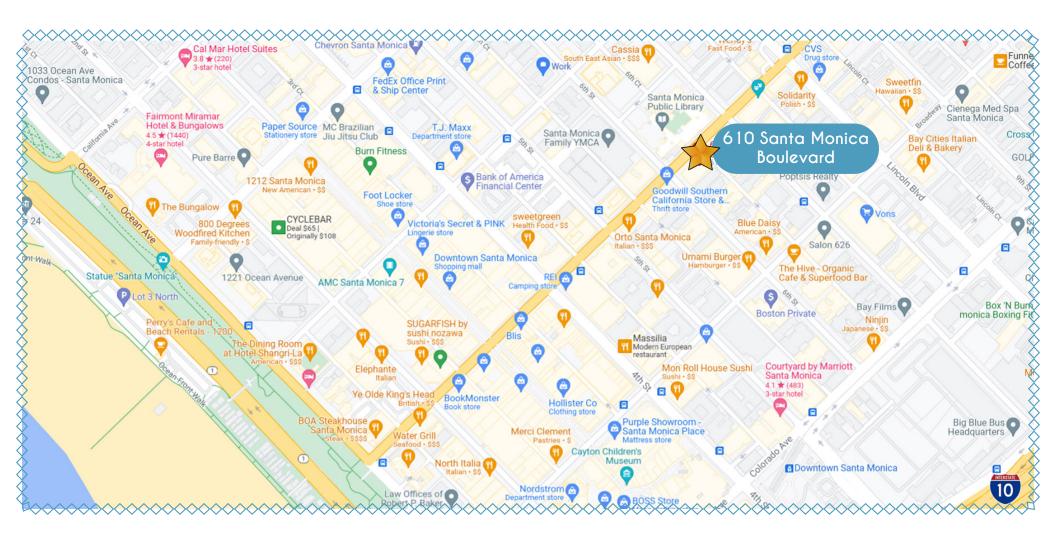

- Hardwood floors
- · Operable windows
- Air conditioned
- · Set up for therapist with shared wating room
- · Ideal for 1-2 person office
- · Great natural light
- High profile Santa Monica location
- Exciting tenants share the building including Wexler's, Bangkok West Thai and Tar & Roses
- · 24 hour access to the building
- · Walking distance to Santa Monica amenities & coastline
- Close to 10 Freeway