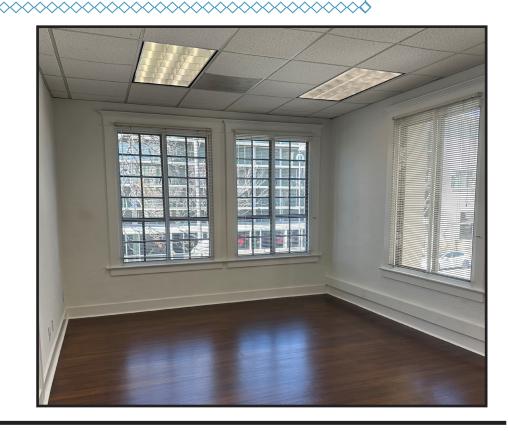

- Hardwood floors
- · Operable windows
- Air conditioned
- · Set up for therapist with shared wating room
- · Ideal for 1-2 person office
- · Great natural light
- High profile Santa Monica location
- Exciting tenants share the building including Wexler's, Bangkok West Thai and Tar & Roses
- · 24 hour access to the building
- · Walking distance to Santa Monica amenities & coastline
- Close to 10 Freeway