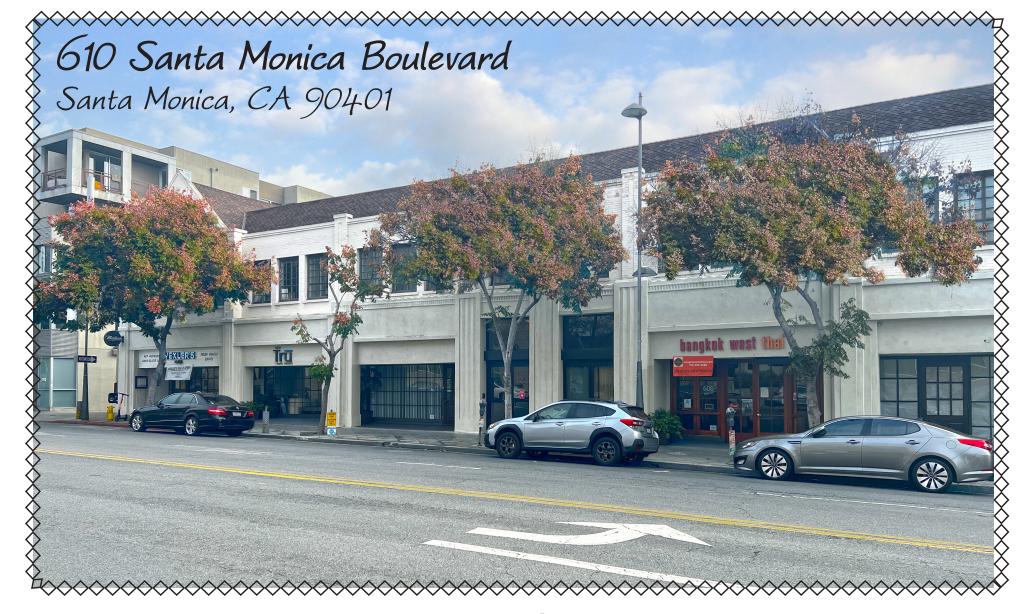

## 610 Santa Monica Boulevard, Santa Monica, CA 90401

SIZE: Approximately 266 square feet

**PARKING:** Street and monthly parking from city lots

TERM: 1-5 years

RATE: \$1,300.00 per month, Gross

**AVAILABLE:** Immediately

- Hardwood floors
- · Operable windows
- Air conditioned
- · Set up for therapist with shared wating room
- · Ideal for 1-2 person office
- · Great natural light
- High profile Santa Monica location
- Exciting tenants share the building including Wexler's, Bangkok West Thai and Tar & Roses
- · 24 hour access to the building
- · Walking distance to Santa Monica amenities & coastline
- Close to 10 Freeway